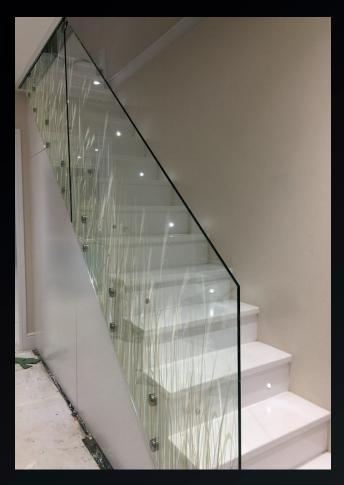

## ANY COLOUR. ANY IMAGE. ANY SURFACE.

- Printing is possible on almost any rigid material, up to a thickness up to 100mm.
- We can print any image provided by the customer, as well as colourmatching with existing materials.
- We can print an area of 1.35 x 2.96m area in one solid piece. Larger sizes are available on flexible materials or by feeding materials through the printer. Minor joints possible on larger pieces.
- UV ink is water resistant, sun resistant, weather resistant and wear resistant, making it perfect for glass printing, exterior displays, bespoke interiors, architectural applications and much more.
- Our equipment enables us to adjust all colours and settings to the exact specifications or colour match samples.