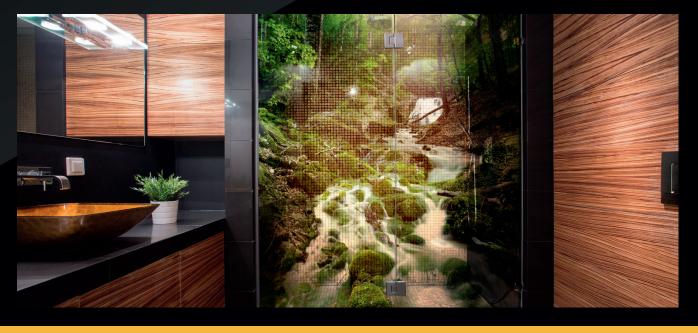

40 WOOD

42 ELECTRIC

44 LEATHER

48

60 MIRRORS

LIQUID MIRROR CAN BE MATCHED WITH ANY COLOUR