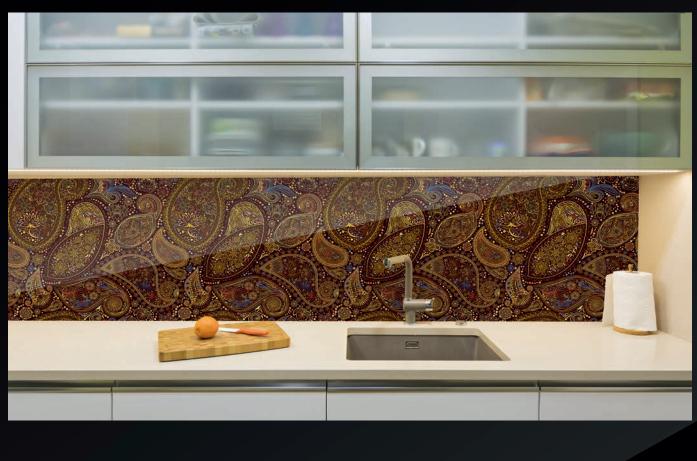

## ANY COLOUR. ANY IMAGE. ANY SURFACE.

- Printing is possible on almost any rigid material, up to a thickness up to 100mm.
- We can print any image provided by the customer, as well as colourmatching with existing materials.
- We can print an area of 1.35 x 2.96m area in one solid piece. Larger sizes are available on flexible materials or by feeding materials through the printer. Minor joints possible on larger pieces.
- UV ink is water resistant, sun resistant, weather resistant and wear resistant, making it perfect for glass printing, exterior displays, bespoke interiors, architectural applications and much more.
- Our equipment enables us to adjust all colours and settings to the exact specifications or colour match samples.