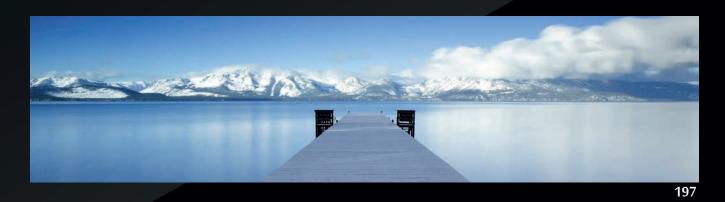

6m area in one solid piece. Larger sizes are available on flexible materials or by feeding materials through the printer. Minor joints possible on larger pieces.
- UV ink is water resistant, sun resistant, weather resistant and wear resistant, making it perfect for glass printing, exterior displays, bespoke interiors, architectural applications and much more.
- Our equipment enables us to adjust all colours and settings to the exact specifications or colour match samples.







































10 FLOWERS

















12 FOOD

,,







































22 NATURE









26 SPICES















28 STRIPES













32 WAVES























38 MARBLE





40 WOOD



















42 ELECTRIC















44 LEATHER















48

































































60 MIRRORS













LIQUID MIRROR CAN BE MATCHED WITH ANY COLOUR













## **STRIPES CAN BE DONE IN ANY ORIENTATION**









## **ALSO AVAILABLE IN**