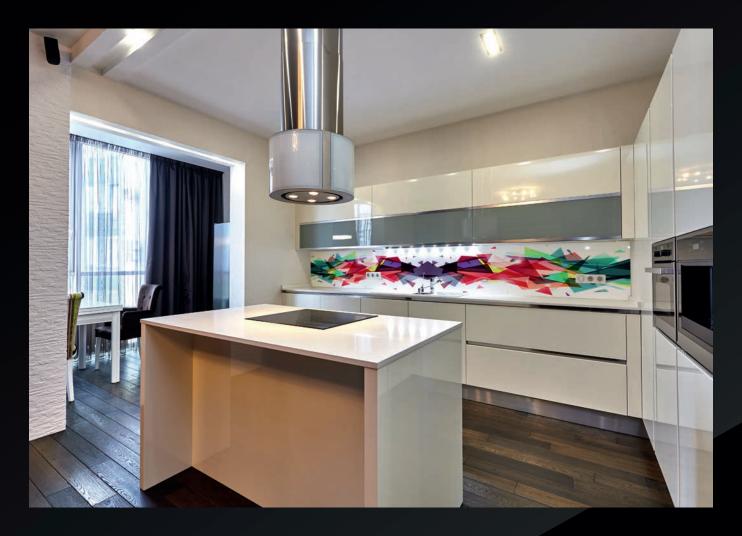

## ANY COLOUR. ANY IMAGE. ANY SURFACE.

- Printing is possible on almost any rigid material, up to a thickness up to 100mm.
- We can print any image provided by the customer, as well as colourmatching with existing materials.
- We can print an area of 1.35 x 2.96m area in one solid piece. Larger sizes are available on flexible materials or by feeding materials through the printer. Minor joints possible on larger pieces.
- UV ink is water resistant, sun resistant, weather resistant and wear resistant, making it perfect for glass printing, exterior displays, bespoke interiors, architectural applications and much more.
- Our equipment enables us to adjust all colours and settings to the exact specifications or colour match samples.