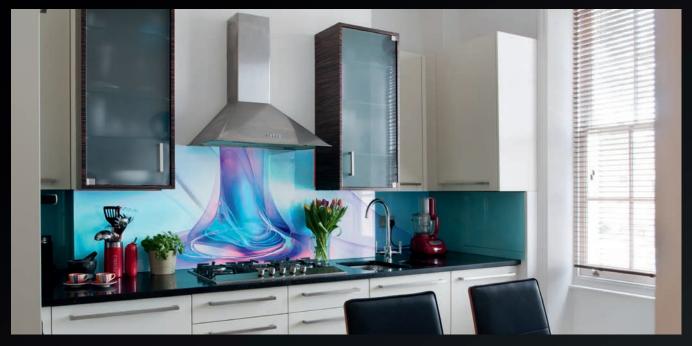

2.96m area in one solid piece. Larger sizes are available on flexible materials or by feeding materials through the printer. Minor joints possible on larger pieces.
- UV ink is water resistant, sun resistant, weather resistant and wear resistant, making it perfect for glass printing, exterior displays, bespoke interiors, architectural applications and much more.
- Our equipment enables us to adjust all colours and settings to the exact specifications or colour match samples.







































10 FLOWERS

















12 FOOD

,,







































22 NATURE









26 SPICES















28 STRIPES













32 WAVES























38 MARBLE





40 WOOD



















42 ELECTRIC















44 LEATHER















48

































































60 MIRRORS













LIQUID MIRROR CAN BE MATCHED WITH ANY COLOUR













## **STRIPES CAN BE DONE IN ANY ORIENTATION**









## **ALSO AVAILABLE IN**