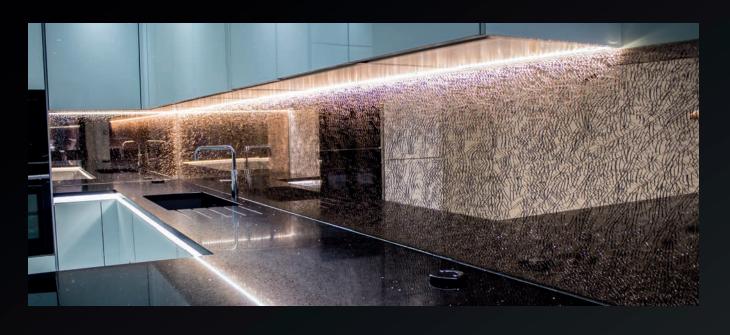

40 WOOD

42 ELECTRIC

44 LEATHER

48

60 MIRRORS

LIQUID MIRROR CAN BE MATCHED WITH ANY COLOUR