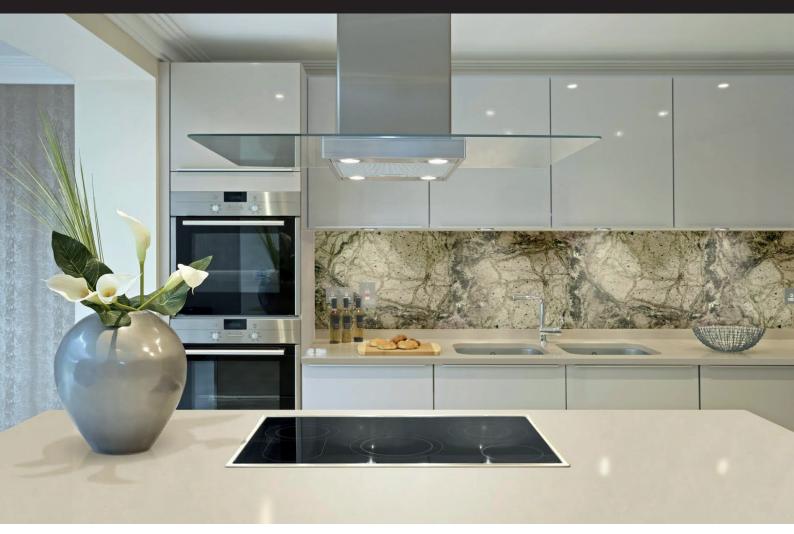

## PREEDY GLASS

···· Clarity personified for over 100 years ····

PRINTED GLASS PRODUCTS

## WHAT IS UV PRINTING?

UV printing is a unique, patented technology which allows high quality, direct-to-media printing on literally any surface.

UV printing is different to conventional printing because of the way that the ink dries. Instead of having solvents in the ink that evaporate into the air and absorb into the paper, UV inks harden through a photomechanical process, which makes them much more durable, richer in colour and most importantly applicable to any surface.

UV inks do not actually dry, as there is nothing in them to dry. Instead

they cure. Although they appear to be liquid, like solvent-based inks, they are actually solids that are suspended in liquid during application. Aft