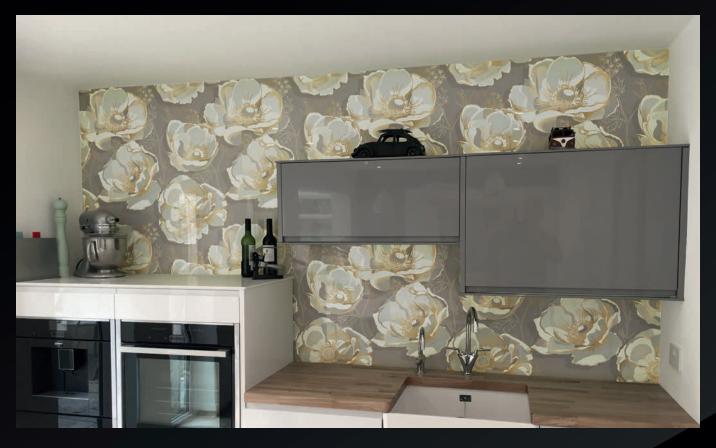

e and less precise finish.

## ANY COLOUR. ANY IMAGE. ANY SURFACE.

- Printing is possible on almost any rigid material, up to a thickness up to 100mm.
- We can print any image provided by the customer, as well as colourmatching with existing materials.
- We can print an area of 1.35 x 2.96m area in one solid piece. Larger sizes are available on flexible materials or by feeding materials through the printer. Minor joints possible on larger pieces.
- UV ink is water resistant, sun resistant, weather resistant and wear resistant, making it perfect for glass printing, exterior displays, bespoke interiors, architectural applications and much more.
- Our equipment enables us to adjust all colours and settings to the exact specifications or colour match samples.







































10 FLOWERS

















12 FOOD

,,







































22 NATURE









26 SPICES















28 STRIPES













32 WAVES























38 MARBLE





40 WOOD



















42 ELECTRIC















44 LEATHER















48

































































60 MIRRORS













LIQUID MIRROR CAN BE MATCHED WITH ANY COLOUR













## **STRIPES CAN BE DONE IN ANY ORIENTATION**









## **ALSO AVAILABLE IN**