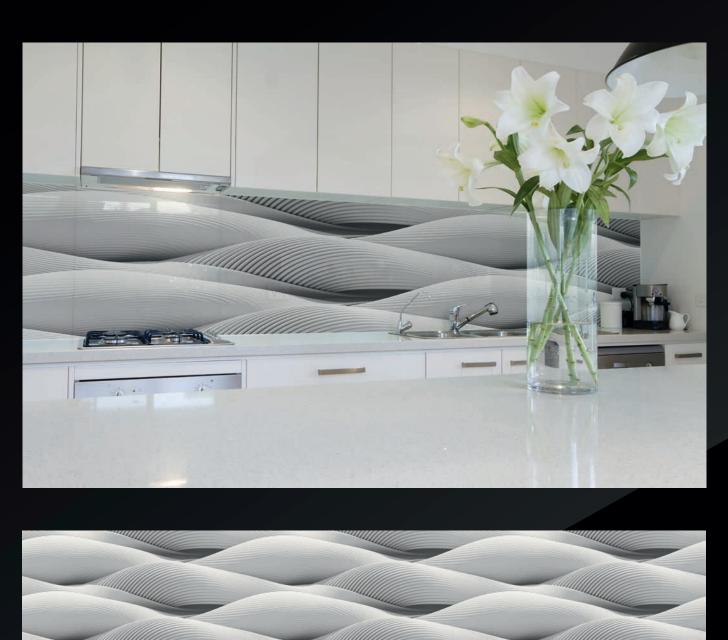

40 WOOD

42 ELECTRIC

44 LEATHER

48

60 MIRRORS

LIQUID MIRROR CAN BE MATCHED WITH ANY COLOUR