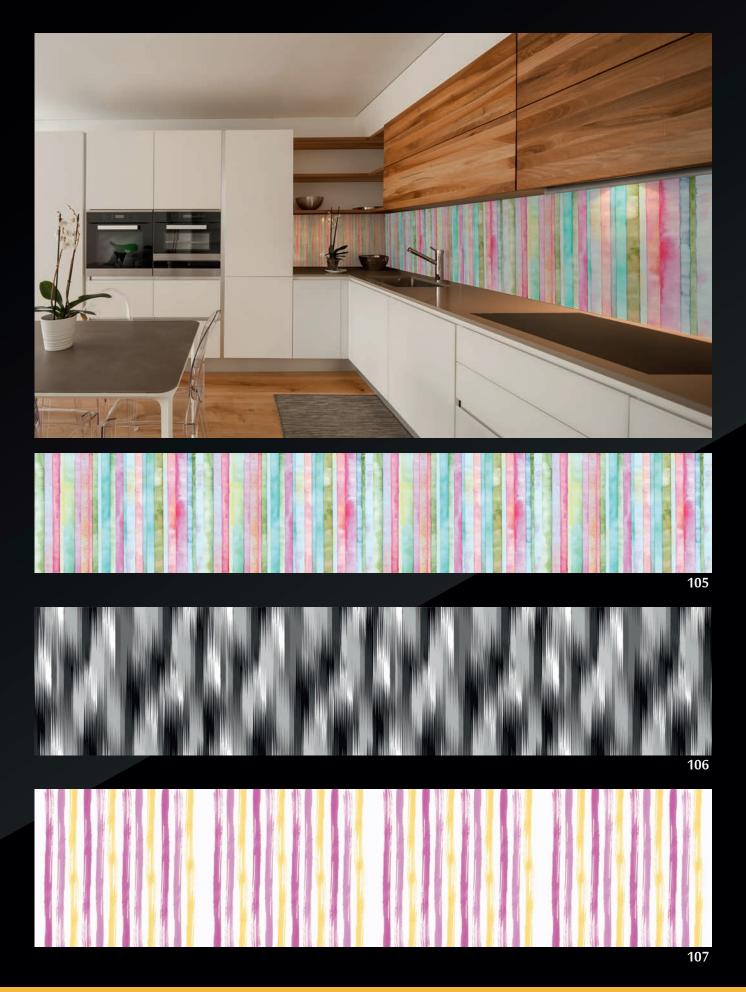

a thickness up to 100mm.
- We can print any image provided by the customer, as well as colourmatching with existing materials.
- We can print an area of 1.35 x 2.96m area in one solid piece. Larger sizes are available on flexible materials or by feeding materials through the printer. Minor joints possible on larger pieces.
- UV ink is water resistant, sun resistant, weather resistant and wear resistant, making it perfect for glass printing, exterior displays, bespoke interiors, architectural applications and much more.
- Our equipment enables us to adjust all colours and settings to the exact specifications or colour match samples.







































10 FLOWERS

















12 FOOD

,,







































22 NATURE









26 SPICES















28 STRIPES













32 WAVES























38 MARBLE





40 WOOD



















42 ELECTRIC















44 LEATHER















48

































































60 MIRRORS













LIQUID MIRROR CAN BE MATCHED WITH ANY COLOUR













## **STRIPES CAN BE DONE IN ANY ORIENTATION**









## **ALSO AVAILABLE IN**