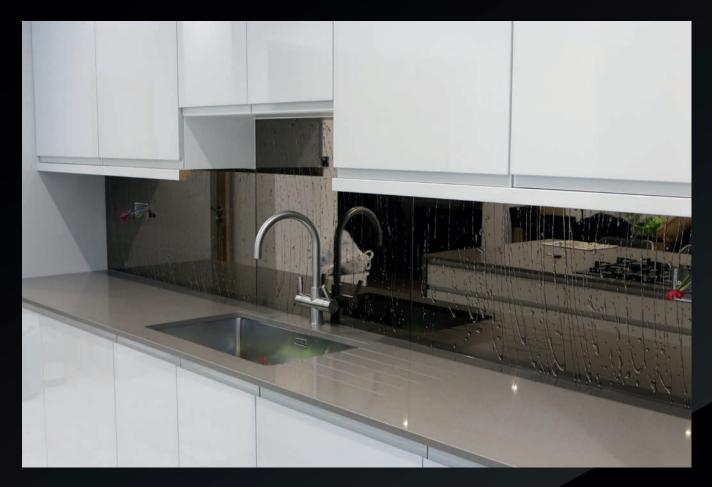

40 WOOD

42 ELECTRIC

44 LEATHER

48

60 MIRRORS

LIQUID MIRROR CAN BE MATCHED WITH ANY COLOUR