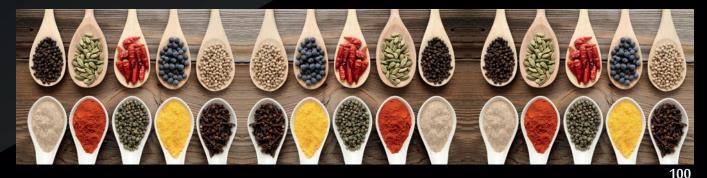

al, up to a thickness up to 100mm.
- We can print any image provided by the customer, as well as colourmatching with existing materials.
- We can print an area of 1.35 x 2.96m area in one solid piece. Larger sizes are available on flexible materials or by feeding materials through the printer. Minor joints possible on larger pieces.
- UV ink is water resistant, sun resistant, weather resistant and wear resistant, making it perfect for glass printing, exterior displays, bespoke interiors, architectural applications and much more.
- Our equipment enables us to adjust all colours and settings to the exact specifications or colour match samples.







































10 FLOWERS

















12 FOOD

,,







































22 NATURE









26 SPICES















28 STRIPES













32 WAVES























38 MARBLE





40 WOOD



















42 ELECTRIC















44 LEATHER















48

































































60 MIRRORS













LIQUID MIRROR CAN BE MATCHED WITH ANY COLOUR













## **STRIPES CAN BE DONE IN ANY ORIENTATION**









## **ALSO AVAILABLE IN**