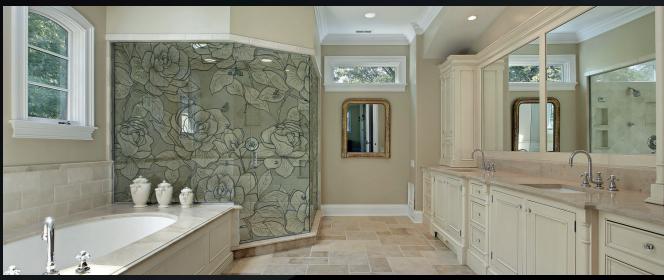

sizes are available on flexible materials or by feeding materials through the printer. Minor joints possible on larger pieces.
- UV ink is water resistant, sun resistant, weather resistant and wear resistant, making it perfect for glass printing, exterior displays, bespoke interiors, architectural applications and much more.
- Our equipment enables us to adjust all colours and settings to the exact specifications or colour match samples.







































10 FLOWERS

















12 FOOD

,,







































22 NATURE









26 SPICES















28 STRIPES













32 WAVES























38 MARBLE





40 WOOD



















42 ELECTRIC















44 LEATHER















48

































































60 MIRRORS













LIQUID MIRROR CAN BE MATCHED WITH ANY COLOUR













## **STRIPES CAN BE DONE IN ANY ORIENTATION**









## **ALSO AVAILABLE IN**