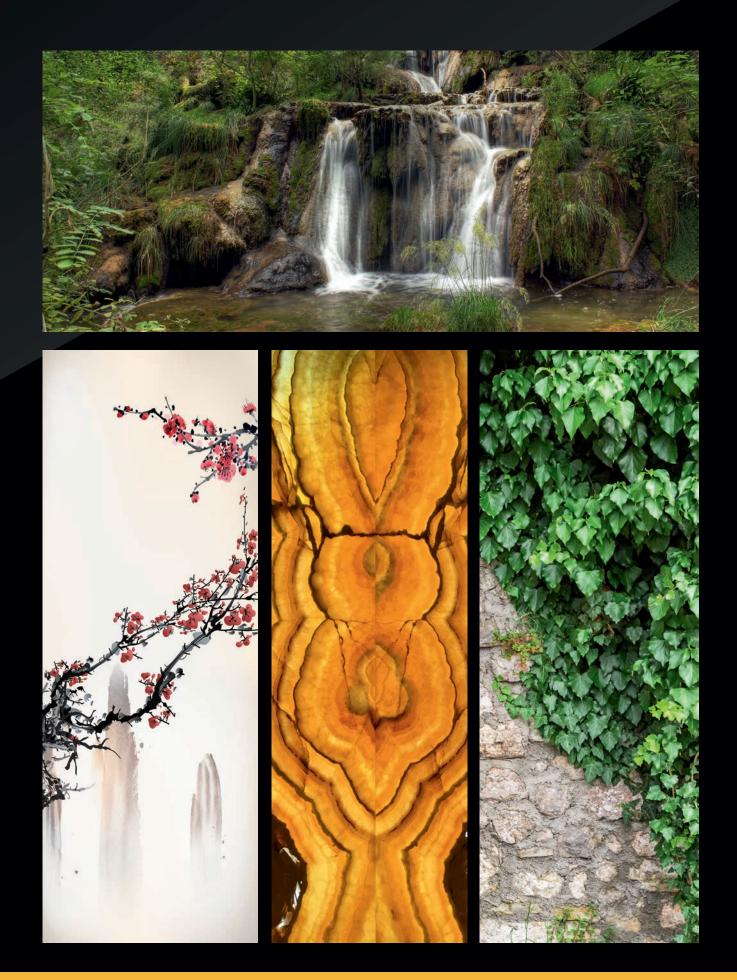

able on flexible materials or by feeding materials through the printer. Minor joints possible on larger pieces.
- UV ink is water resistant, sun resistant, weather resistant and wear resistant, making it perfect for glass printing, exterior displays, bespoke interiors, architectural applications and much more.
- Our equipment enables us to adjust all colours and settings to the exact specifications or colour match samples.







































10 FLOWERS

















12 FOOD

,,







































22 NATURE









26 SPICES















28 STRIPES













32 WAVES























38 MARBLE





40 WOOD



















42 ELECTRIC















44 LEATHER















48

































































60 MIRRORS













LIQUID MIRROR CAN BE MATCHED WITH ANY COLOUR













## **STRIPES CAN BE DONE IN ANY ORIENTATION**









## **ALSO AVAILABLE IN**