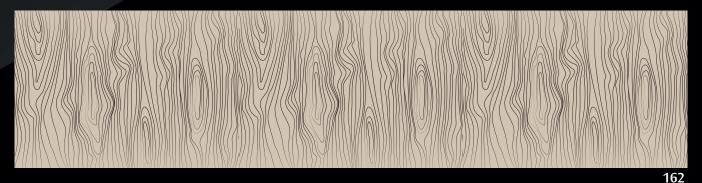

40 WOOD

42 ELECTRIC

44 LEATHER

48

60 MIRRORS

LIQUID MIRROR CAN BE MATCHED WITH ANY COLOUR