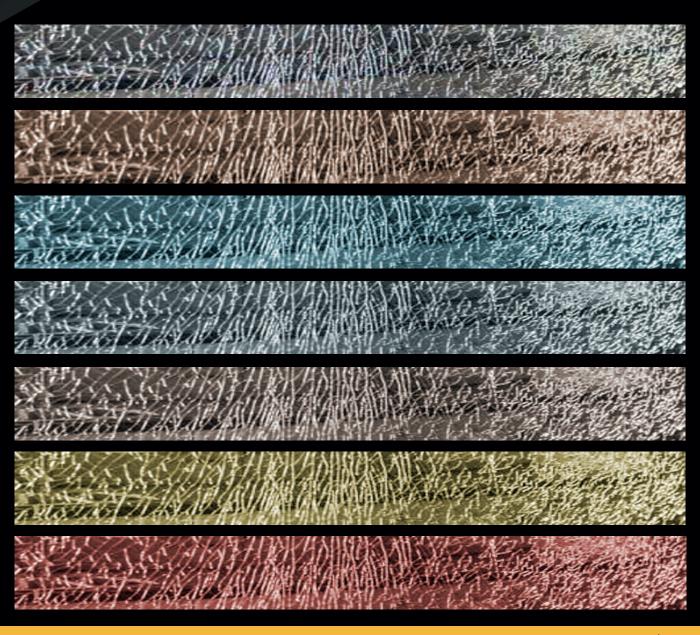

40 WOOD

42 ELECTRIC

44 LEATHER

48

60 MIRRORS

LIQUID MIRROR CAN BE MATCHED WITH ANY COLOUR

## **ALSO AVAILABLE IN**