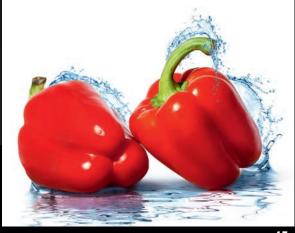

ANY SURFACE.

- Printing is possible on almost any rigid material, up to a thickness up to 100mm.
- We can print any image provided by the customer, as well as colourmatching with existing materials.
- We can print an area of 1.35 x 2.96m area in one solid piece. Larger sizes are available on flexible materials or by feeding materials through the printer. Minor joints possible on larger pieces.
- UV ink is water resistant, sun resistant, weather resistant and wear resistant, making it perfect for glass printing, exterior displays, bespoke interiors, architectural applications and much more.
- Our equipment enables us to adjust all colours and settings to the exact specifications or colour match samples.







































10 FLOWERS

















12 FOOD

,,







































22 NATURE









26 SPICES















28 STRIPES













32 WAVES























38 MARBLE





40 WOOD



















42 ELECTRIC















44 LEATHER















48

































































60 MIRRORS













LIQUID MIRROR CAN BE MATCHED WITH ANY COLOUR













## **STRIPES CAN BE DONE IN ANY ORIENTATION**









## **ALSO AVAILABLE IN**