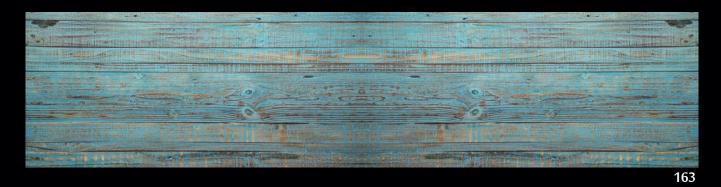

40 WOOD

42 ELECTRIC

44 LEATHER

48

60 MIRRORS

LIQUID MIRROR CAN BE MATCHED WITH ANY COLOUR