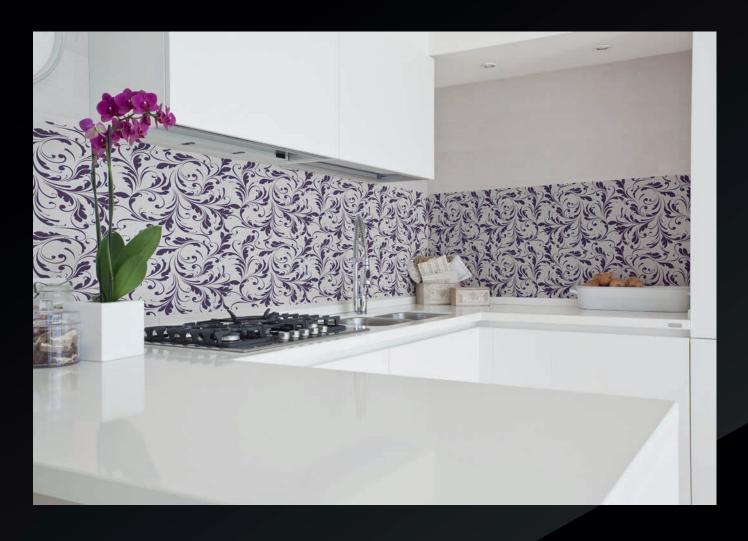

## ANY COLOUR. ANY IMAGE. ANY SURFACE.

- Printing is possible on almost any rigid material, up to a thickness up to 100mm.
- We can print any image provided by the customer, as well as colourmatching with existing materials.
- We can print an area of 1.35 x 2.96m area in one solid piece. Larger sizes are available on flexible materials or by feeding materials through the printer. Minor joints possible on larger pieces.
- UV ink is water resistant, sun resistant, weather resistant and wear resistant, making it perfect for glass printing, exterior displays, bespoke interiors, architectural applications and much more.
- Our equipment enables us to adjust all colours and settings to the exact specifications or colour match samples.