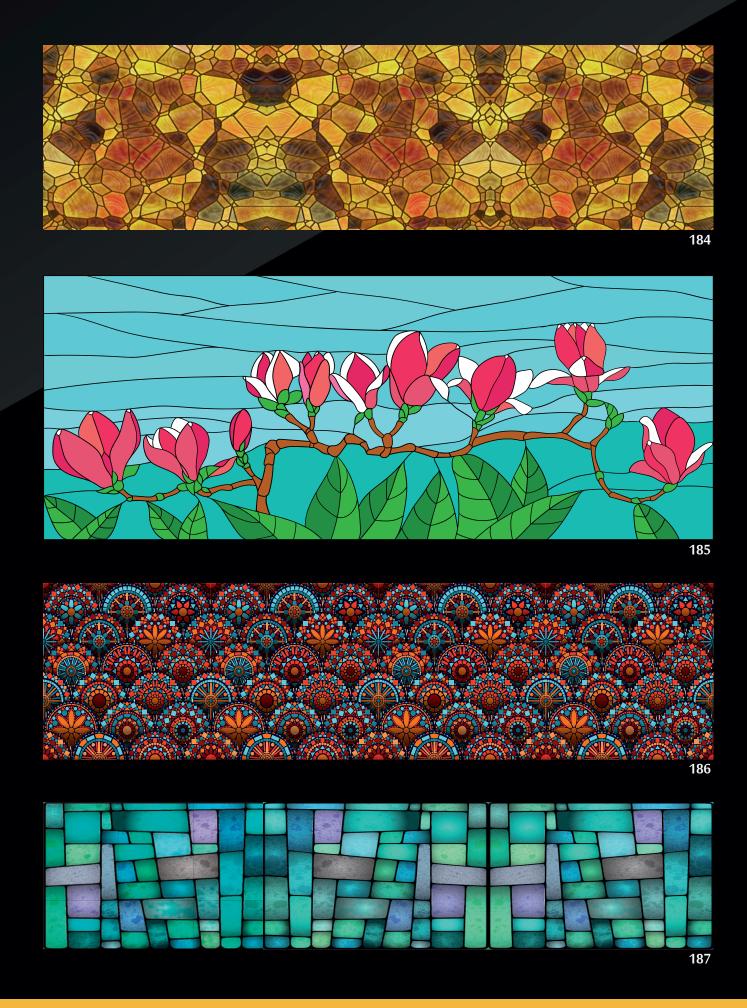

40 WOOD

42 ELECTRIC

44 LEATHER

48

60 MIRRORS

LIQUID MIRROR CAN BE MATCHED WITH ANY COLOUR