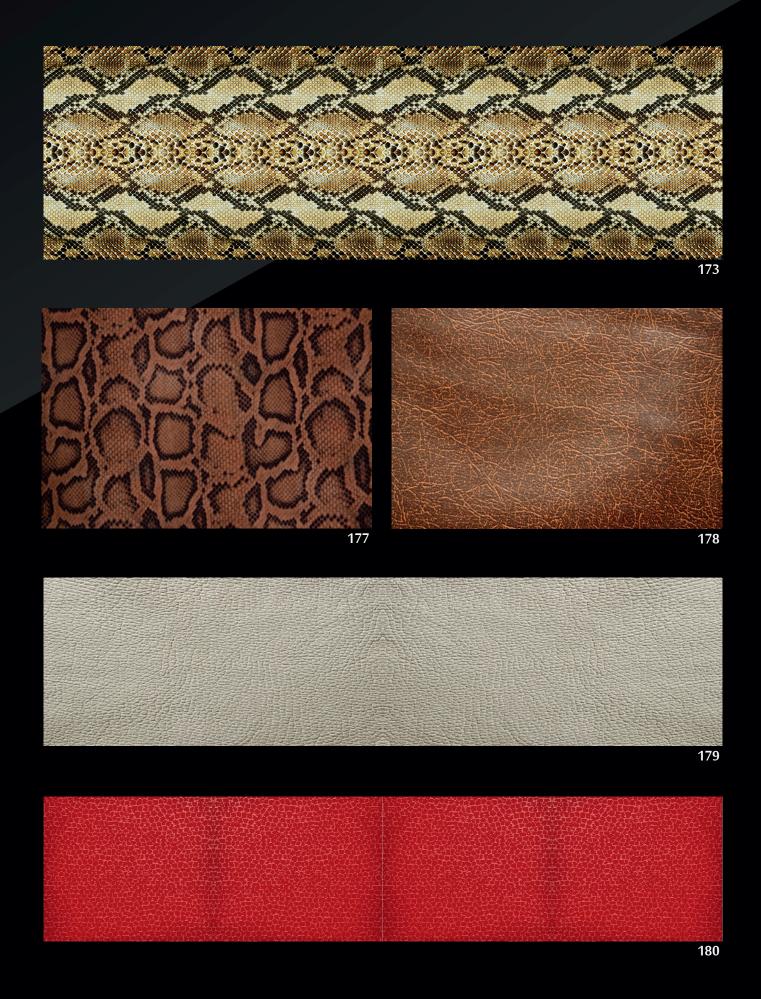

40 WOOD

42 ELECTRIC

44 LEATHER

48

60 MIRRORS

LIQUID MIRROR CAN BE MATCHED WITH ANY COLOUR