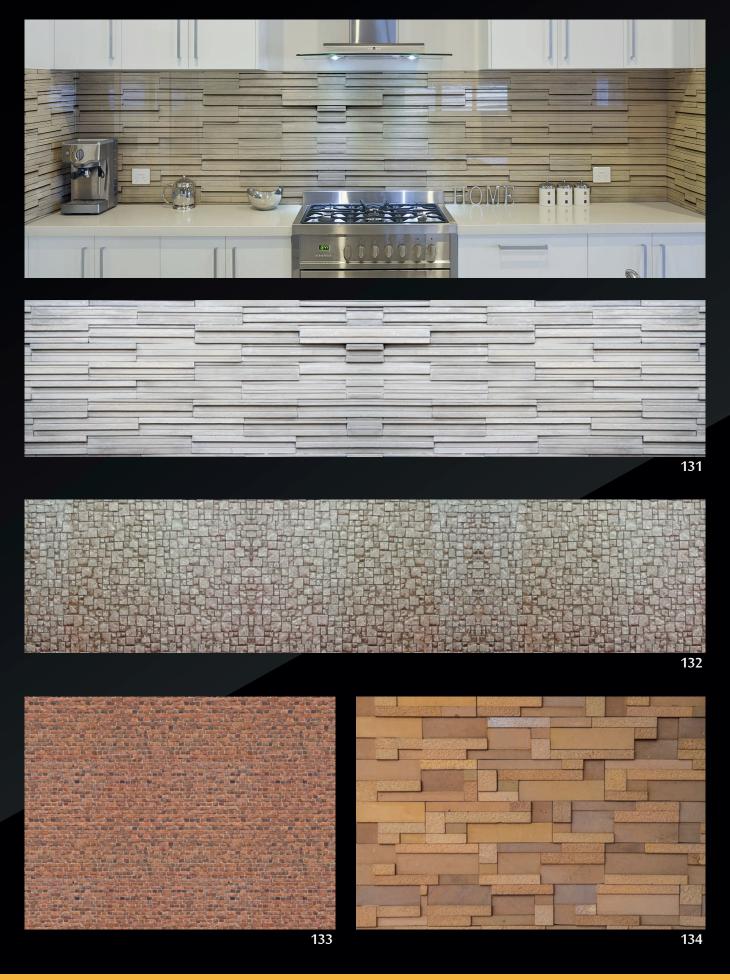

t any image provided by the customer, as well as colourmatching with existing materials.
- We can print an area of 1.35 x 2.96m area in one solid piece. Larger sizes are available on flexible materials or by feeding materials through the printer. Minor joints possible on larger pieces.
- UV ink is water resistant, sun resistant, weather resistant and wear resistant, making it perfect for glass printing, exterior displays, bespoke interiors, architectural applications and much more.
- Our equipment enables us to adjust all colours and settings to the exact specifications or colour match samples.







































10 FLOWERS

















12 FOOD

,,







































22 NATURE









26 SPICES















28 STRIPES













32 WAVES























38 MARBLE





40 WOOD



















42 ELECTRIC















44 LEATHER















48

































































60 MIRRORS













LIQUID MIRROR CAN BE MATCHED WITH ANY COLOUR













## **STRIPES CAN BE DONE IN ANY ORIENTATION**









## **ALSO AVAILABLE IN**