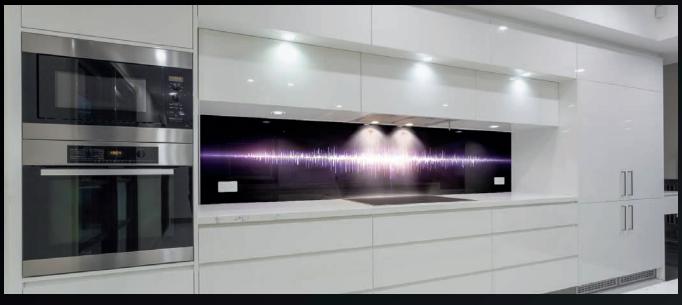

ourmatching with existing materials.
- We can print an area of 1.35 x 2.96m area in one solid piece. Larger sizes are available on flexible materials or by feeding materials through the printer. Minor joints possible on larger pieces.
- UV ink is water resistant, sun resistant, weather resistant and wear resistant, making it perfect for glass printing, exterior displays, bespoke interiors, architectural applications and much more.
- Our equipment enables us to adjust all colours and settings to the exact specifications or colour match samples.







































10 FLOWERS

















12 FOOD

,,







































22 NATURE









26 SPICES















28 STRIPES













32 WAVES























38 MARBLE





40 WOOD



















42 ELECTRIC















44 LEATHER















48

































































60 MIRRORS













LIQUID MIRROR CAN BE MATCHED WITH ANY COLOUR













## **STRIPES CAN BE DONE IN ANY ORIENTATION**









## **ALSO AVAILABLE IN**