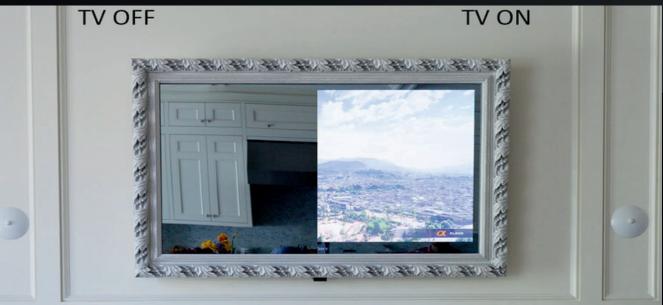

40 WOOD

42 ELECTRIC

44 LEATHER

48

60 MIRRORS

LIQUID MIRROR CAN BE MATCHED WITH ANY COLOUR