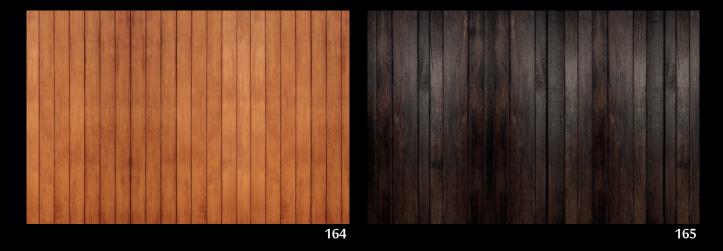

40 WOOD

42 ELECTRIC

44 LEATHER

48

60 MIRRORS

LIQUID MIRROR CAN BE MATCHED WITH ANY COLOUR