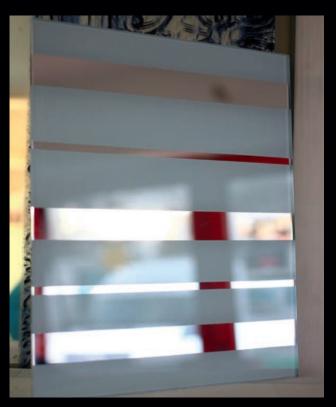

sible on larger pieces.
- UV ink is water resistant, sun resistant, weather resistant and wear resistant, making it perfect for glass printing, exterior displays, bespoke interiors, architectural applications and much more.
- Our equipment enables us to adjust all colours and settings to the exact specifications or colour match samples.







































10 FLOWERS

















12 FOOD

,,







































22 NATURE









26 SPICES















28 STRIPES













32 WAVES























38 MARBLE





40 WOOD



















42 ELECTRIC















44 LEATHER















48

































































60 MIRRORS













LIQUID MIRROR CAN BE MATCHED WITH ANY COLOUR













## **STRIPES CAN BE DONE IN ANY ORIENTATION**









## **ALSO AVAILABLE IN**