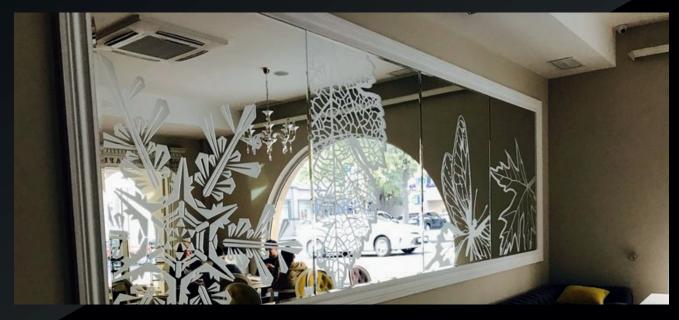

40 WOOD

42 ELECTRIC

44 LEATHER

48

60 MIRRORS

LIQUID MIRROR CAN BE MATCHED WITH ANY COLOUR