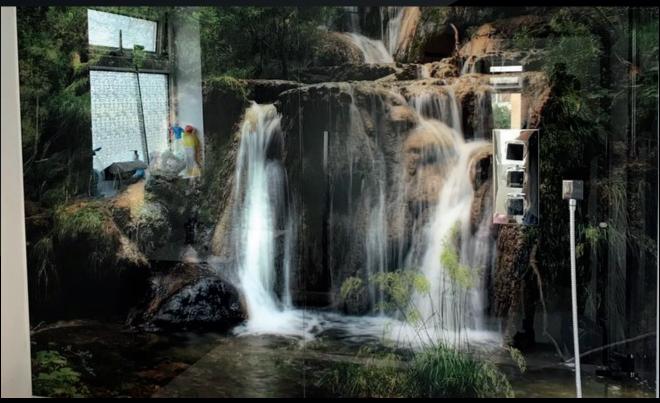

ilable on flexible materials or by feeding materials through the printer. Minor joints possible on larger pieces.
- UV ink is water resistant, sun resistant, weather resistant and wear resistant, making it perfect for glass printing, exterior displays, bespoke interiors, architectural applications and much more.
- Our equipment enables us to adjust all colours and settings to the exact specifications or colour match samples.







































10 FLOWERS

















12 FOOD

,,







































22 NATURE









26 SPICES















28 STRIPES













32 WAVES























38 MARBLE





40 WOOD



















42 ELECTRIC















44 LEATHER















48

































































60 MIRRORS













LIQUID MIRROR CAN BE MATCHED WITH ANY COLOUR













## **STRIPES CAN BE DONE IN ANY ORIENTATION**









## **ALSO AVAILABLE IN**