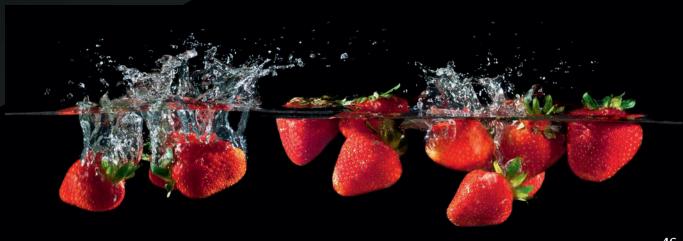

NY SURFACE.

- Printing is possible on almost any rigid material, up to a thickness up to 100mm.
- We can print any image provided by the customer, as well as colourmatching with existing materials.
- We can print an area of 1.35 x 2.96m area in one solid piece. Larger sizes are available on flexible materials or by feeding materials through the printer. Minor joints possible on larger pieces.
- UV ink is water resistant, sun resistant, weather resistant and wear resistant, making it perfect for glass printing, exterior displays, bespoke interiors, architectural applications and much more.
- Our equipment enables us to adjust all colours and settings to the exact specifications or colour match samples.







































10 FLOWERS

















12 FOOD

,,







































22 NATURE









26 SPICES















28 STRIPES













32 WAVES























38 MARBLE





40 WOOD



















42 ELECTRIC















44 LEATHER















48

































































60 MIRRORS













LIQUID MIRROR CAN BE MATCHED WITH ANY COLOUR













## **STRIPES CAN BE DONE IN ANY ORIENTATION**









## **ALSO AVAILABLE IN**