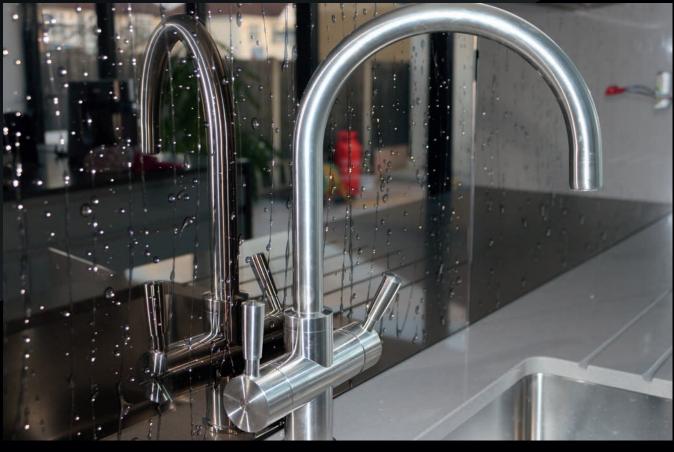

40 WOOD

42 ELECTRIC

44 LEATHER

48

60 MIRRORS

LIQUID MIRROR CAN BE MATCHED WITH ANY COLOUR