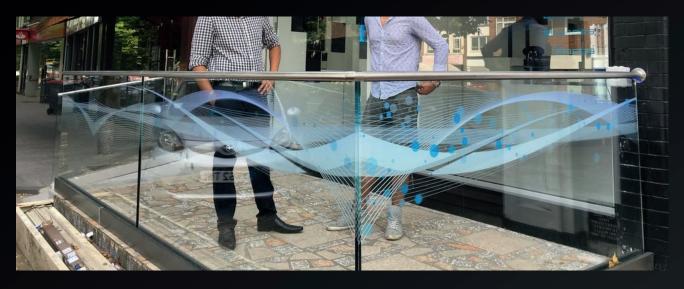

## ANY COLOUR. ANY IMAGE. ANY SURFACE.

- Printing is possible on almost any rigid material, up to a thickness up to 100mm.
- We can print any image provided by the customer, as well as colourmatching with existing materials.
- We can print an area of 1.35 x 2.96m area in one solid piece. Larger sizes are available on flexible materials or by feeding materials through the printer. Minor joints possible on larger pieces.
- UV ink is water resistant, sun resistant, weather resistant and wear resistant, making it perfect for glass printing, exterior displays, bespoke interiors, architectural applications and much more.
- Our equipment enables us to adjust all colours and settings to the exact specifications or colour match samples.