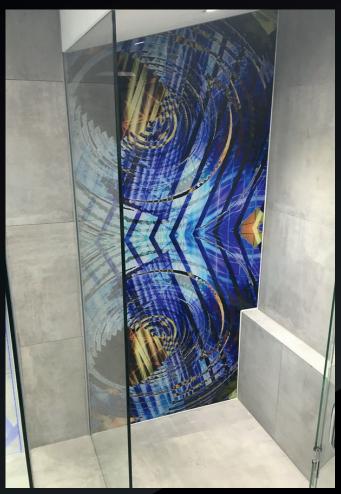

vailable on flexible materials or by feeding materials through the printer. Minor joints possible on larger pieces.
- UV ink is water resistant, sun resistant, weather resistant and wear resistant, making it perfect for glass printing, exterior displays, bespoke interiors, architectural applications and much more.
- Our equipment enables us to adjust all colours and settings to the exact specifications or colour match samples.







































10 FLOWERS

















12 FOOD

,,







































22 NATURE









26 SPICES















28 STRIPES













32 WAVES























38 MARBLE





40 WOOD



















42 ELECTRIC















44 LEATHER















48

































































60 MIRRORS













LIQUID MIRROR CAN BE MATCHED WITH ANY COLOUR













## **STRIPES CAN BE DONE IN ANY ORIENTATION**









## **ALSO AVAILABLE IN**