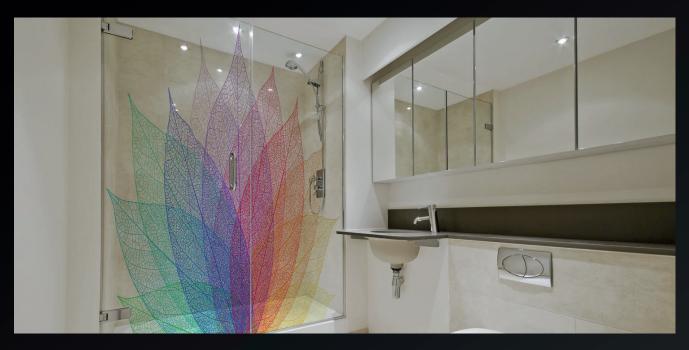

er sizes are available on flexible materials or by feeding materials through the printer. Minor joints possible on larger pieces.
- UV ink is water resistant, sun resistant, weather resistant and wear resistant, making it perfect for glass printing, exterior displays, bespoke interiors, architectural applications and much more.
- Our equipment enables us to adjust all colours and settings to the exact specifications or colour match samples.







































10 FLOWERS

















12 FOOD

,,







































22 NATURE









26 SPICES















28 STRIPES













32 WAVES























38 MARBLE





40 WOOD



















42 ELECTRIC















44 LEATHER















48

































































60 MIRRORS













LIQUID MIRROR CAN BE MATCHED WITH ANY COLOUR













## **STRIPES CAN BE DONE IN ANY ORIENTATION**









## **ALSO AVAILABLE IN**