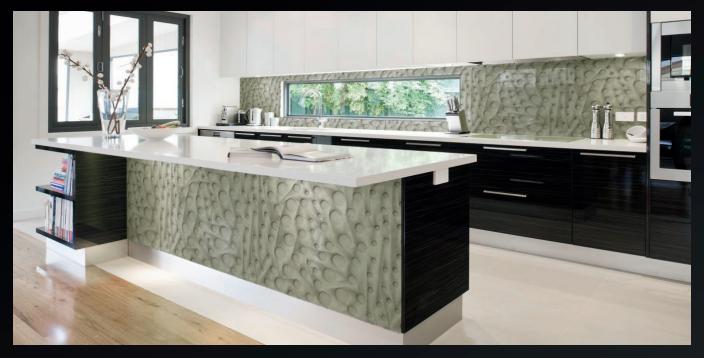

## ANY COLOUR. ANY IMAGE. ANY SURFACE.

- Printing is possible on almost any rigid material, up to a thickness up to 100mm.
- We can print any image provided by the customer, as well as colourmatching with existing materials.
- We can print an area of 1.35 x 2.96m area in one solid piece. Larger sizes are available on flexible materials or by feeding materials through the printer. Minor joints possible on larger pieces.
- UV ink is water resistant, sun resistant, weather resistant and wear resistant, making it perfect for glass printing, exterior displays, bespoke interiors, architectural applications and much more.
- Our equipment enables us to adjust all colours and settings to the exact specifications or colour match samples.