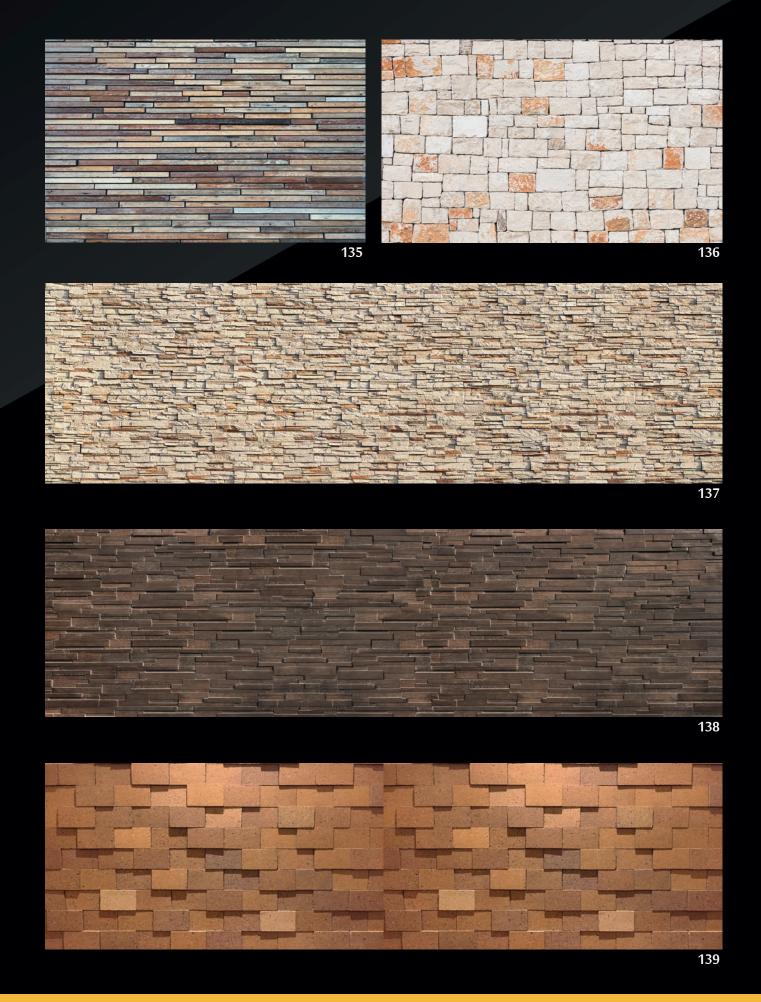

any image provided by the customer, as well as colourmatching with existing materials.
- We can print an area of 1.35 x 2.96m area in one solid piece. Larger sizes are available on flexible materials or by feeding materials through the printer. Minor joints possible on larger pieces.
- UV ink is water resistant, sun resistant, weather resistant and wear resistant, making it perfect for glass printing, exterior displays, bespoke interiors, architectural applications and much more.
- Our equipment enables us to adjust all colours and settings to the exact specifications or colour match samples.







































10 FLOWERS

















12 FOOD

,,







































22 NATURE









26 SPICES















28 STRIPES













32 WAVES























38 MARBLE





40 WOOD



















42 ELECTRIC















44 LEATHER















48

































































60 MIRRORS













LIQUID MIRROR CAN BE MATCHED WITH ANY COLOUR













## **STRIPES CAN BE DONE IN ANY ORIENTATION**









## **ALSO AVAILABLE IN**