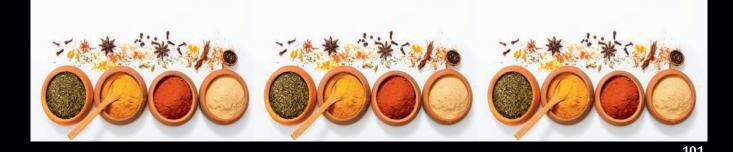

, up to a thickness up to 100mm.
- We can print any image provided by the customer, as well as colourmatching with existing materials.
- We can print an area of 1.35 x 2.96m area in one solid piece. Larger sizes are available on flexible materials or by feeding materials through the printer. Minor joints possible on larger pieces.
- UV ink is water resistant, sun resistant, weather resistant and wear resistant, making it perfect for glass printing, exterior displays, bespoke interiors, architectural applications and much more.
- Our equipment enables us to adjust all colours and settings to the exact specifications or colour match samples.







































10 FLOWERS

















12 FOOD

,,







































22 NATURE









26 SPICES















28 STRIPES













32 WAVES























38 MARBLE





40 WOOD



















42 ELECTRIC















44 LEATHER















48

































































60 MIRRORS













LIQUID MIRROR CAN BE MATCHED WITH ANY COLOUR













## **STRIPES CAN BE DONE IN ANY ORIENTATION**









## **ALSO AVAILABLE IN**