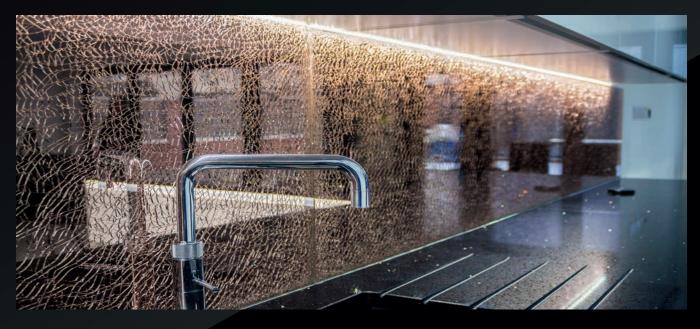

40 WOOD

42 ELECTRIC

44 LEATHER

48

60 MIRRORS

LIQUID MIRROR CAN BE MATCHED WITH ANY COLOUR