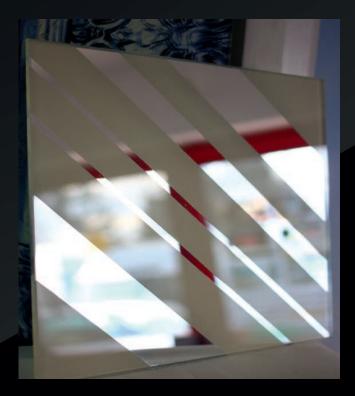

ts possible on larger pieces.
- UV ink is water resistant, sun resistant, weather resistant and wear resistant, making it perfect for glass printing, exterior displays, bespoke interiors, architectural applications and much more.
- Our equipment enables us to adjust all colours and settings to the exact specifications or colour match samples.







































10 FLOWERS

















12 FOOD

,,







































22 NATURE









26 SPICES















28 STRIPES













32 WAVES























38 MARBLE





40 WOOD



















42 ELECTRIC















44 LEATHER















48

































































60 MIRRORS













LIQUID MIRROR CAN BE MATCHED WITH ANY COLOUR













## **STRIPES CAN BE DONE IN ANY ORIENTATION**









## **ALSO AVAILABLE IN**