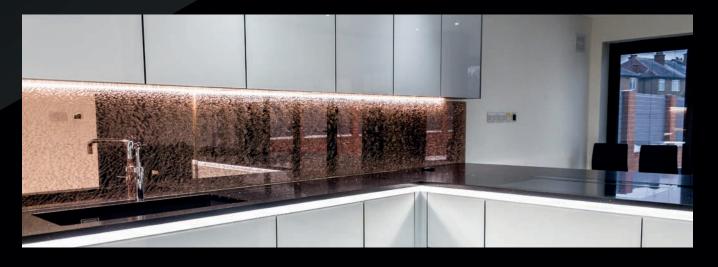

40 WOOD

42 ELECTRIC

44 LEATHER

48

60 MIRRORS

LIQUID MIRROR CAN BE MATCHED WITH ANY COLOUR