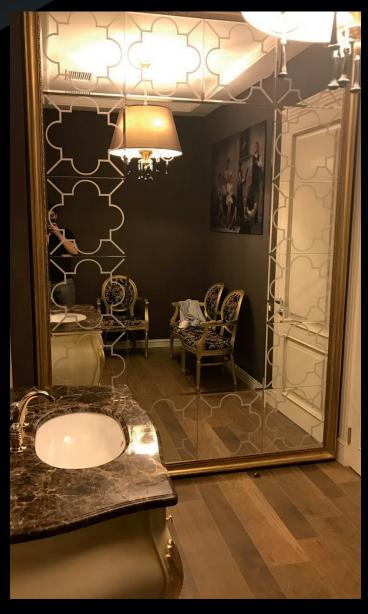

40 WOOD

42 ELECTRIC

44 LEATHER

48

60 MIRRORS

LIQUID MIRROR CAN BE MATCHED WITH ANY COLOUR