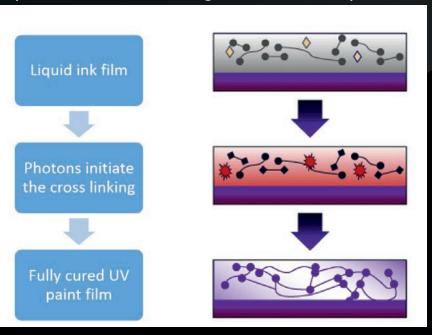

## WHAT IS UV PRINTING?

UV printing is a unique, patented technology which allows high quality, direct-to-media printing on literally any surface.

UV printing is different to conventional printing because of the way that the ink dries. Instead of having solvents in the ink that evaporate into the air and absorb into the paper, UV inks harden through a photomechanical process, which makes them much more durable, richer in colour and most importantly applicable to any surface.

UV inks do not actually dry, as there is nothing in them to dry. Instead

they cure. Although they appear to be liquid, like solvent-based inks, they are actually solids that are suspended in liquid during application. After which they are exposed to ultraviolet light, at which point they cure instantly. This means no waiting for prints to dry, no storage racks to hold and drying substrate, bulky heat-drying no equipment.

Another benefit of this application process is that when using the solid UV ink 100% of the ink remains on the substrate. With solvent-based inks, the ink deposit will shrink during the drying process until only the pigments and resins remain, leading to a less durable and less precise finish.