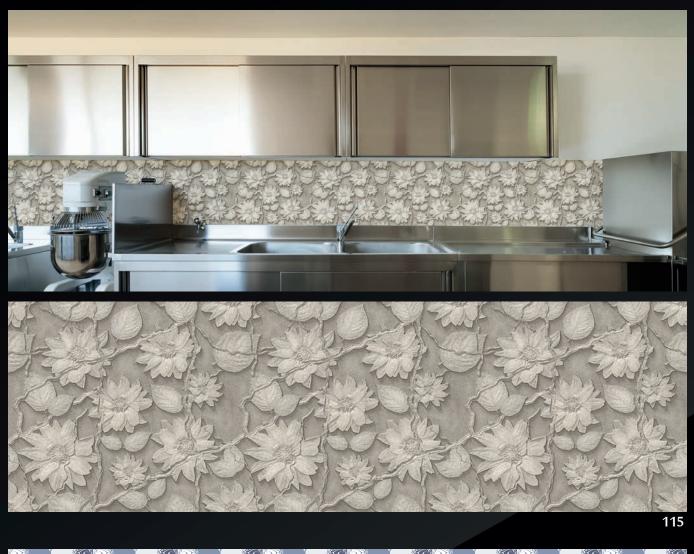

o 100mm.
- We can print any image provided by the customer, as well as colourmatching with existing materials.
- We can print an area of 1.35 x 2.96m area in one solid piece. Larger sizes are available on flexible materials or by feeding materials through the printer. Minor joints possible on larger pieces.
- UV ink is water resistant, sun resistant, weather resistant and wear resistant, making it perfect for glass printing, exterior displays, bespoke interiors, architectural applications and much more.
- Our equipment enables us to adjust all colours and settings to the exact specifications or colour match samples.







































10 FLOWERS

















12 FOOD

,,







































22 NATURE









26 SPICES















28 STRIPES













32 WAVES























38 MARBLE





40 WOOD



















42 ELECTRIC















44 LEATHER















48

































































60 MIRRORS













LIQUID MIRROR CAN BE MATCHED WITH ANY COLOUR













## **STRIPES CAN BE DONE IN ANY ORIENTATION**









## **ALSO AVAILABLE IN**