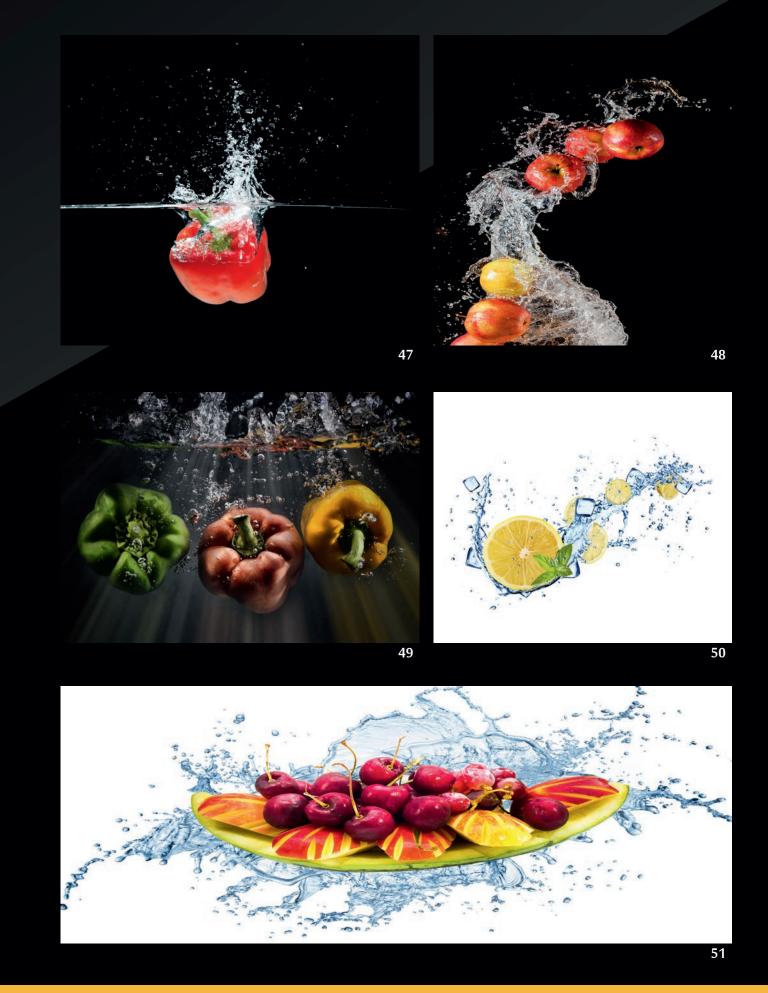

SURFACE.

- Printing is possible on almost any rigid material, up to a thickness up to 100mm.
- We can print any image provided by the customer, as well as colourmatching with existing materials.
- We can print an area of 1.35 x 2.96m area in one solid piece. Larger sizes are available on flexible materials or by feeding materials through the printer. Minor joints possible on larger pieces.
- UV ink is water resistant, sun resistant, weather resistant and wear resistant, making it perfect for glass printing, exterior displays, bespoke interiors, architectural applications and much more.
- Our equipment enables us to adjust all colours and settings to the exact specifications or colour match samples.







































10 FLOWERS

















12 FOOD

,,







































22 NATURE









26 SPICES















28 STRIPES













32 WAVES























38 MARBLE





40 WOOD



















42 ELECTRIC















44 LEATHER















48

































































60 MIRRORS













LIQUID MIRROR CAN BE MATCHED WITH ANY COLOUR













## **STRIPES CAN BE DONE IN ANY ORIENTATION**









## **ALSO AVAILABLE IN**