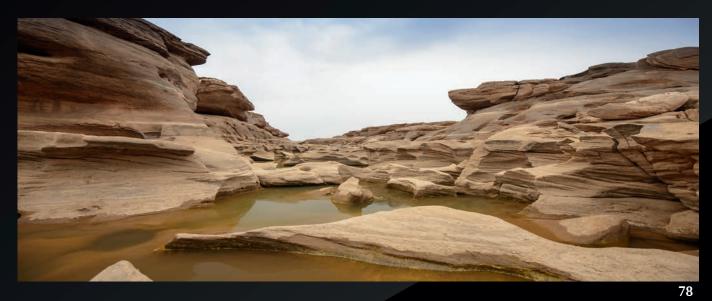

## ANY COLOUR. ANY IMAGE. ANY SURFACE.

- Printing is possible on almost any rigid material, up to a thickness up to 100mm.
- We can print any image provided by the customer, as well as colourmatching with existing materials.
- We can print an area of 1.35 x 2.96m area in one solid piece. Larger sizes are available on flexible materials or by feeding materials through the printer. Minor joints possible on larger pieces.
- UV ink is water resistant, sun resistant, weather resistant and wear resistant, making it perfect for glass printing, exterior displays, bespoke interiors, architectural applications and much more.
- Our equipment enables us to adjust all colours and settings to the exact specifications or colour match samples.