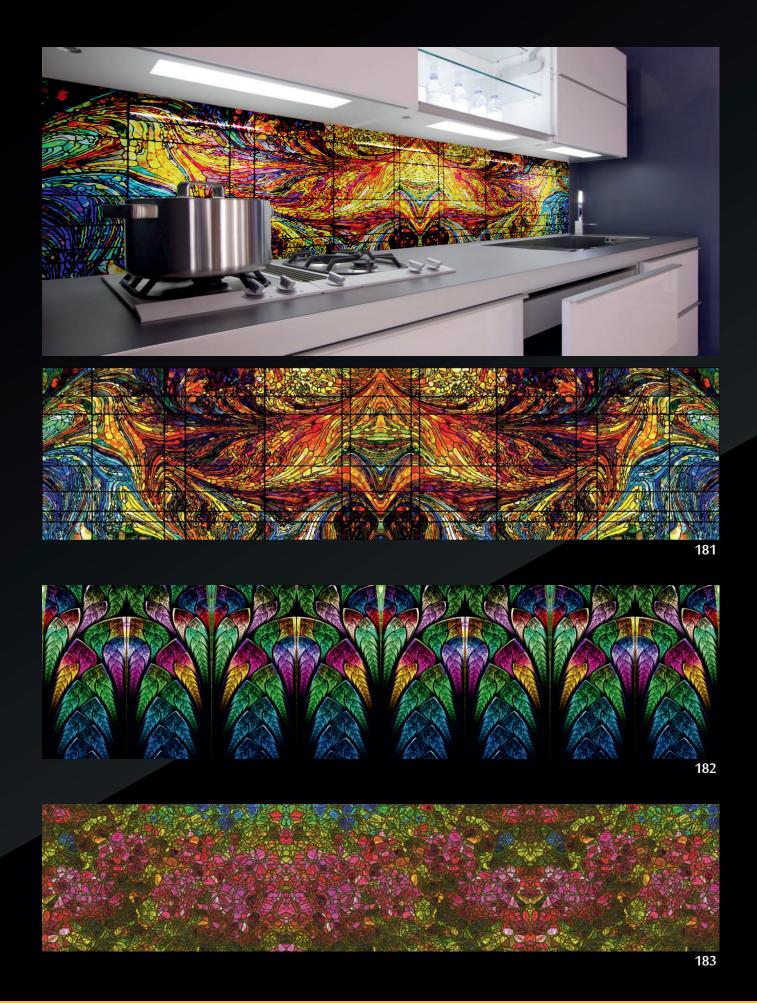

40 WOOD

42 ELECTRIC

44 LEATHER

48

60 MIRRORS

LIQUID MIRROR CAN BE MATCHED WITH ANY COLOUR