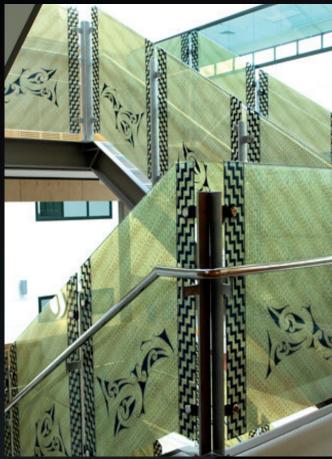

## ANY COLOUR. ANY IMAGE. ANY SURFACE.

- Printing is possible on almost any rigid material, up to a thickness up to 100mm.
- We can print any image provided by the customer, as well as colourmatching with existing materials.
- We can print an area of 1.35 x 2.96m area in one solid piece. Larger sizes are available on flexible materials or by feeding materials through the printer. Minor joints possible on larger pieces.
- UV ink is water resistant, sun resistant, weather resistant and wear resistant, making it perfect for glass printing, exterior displays, bespoke interiors, architectural applications and much more.
- Our equipment enables us to adjust all colours and settings to the exact specifications or colour match samples.