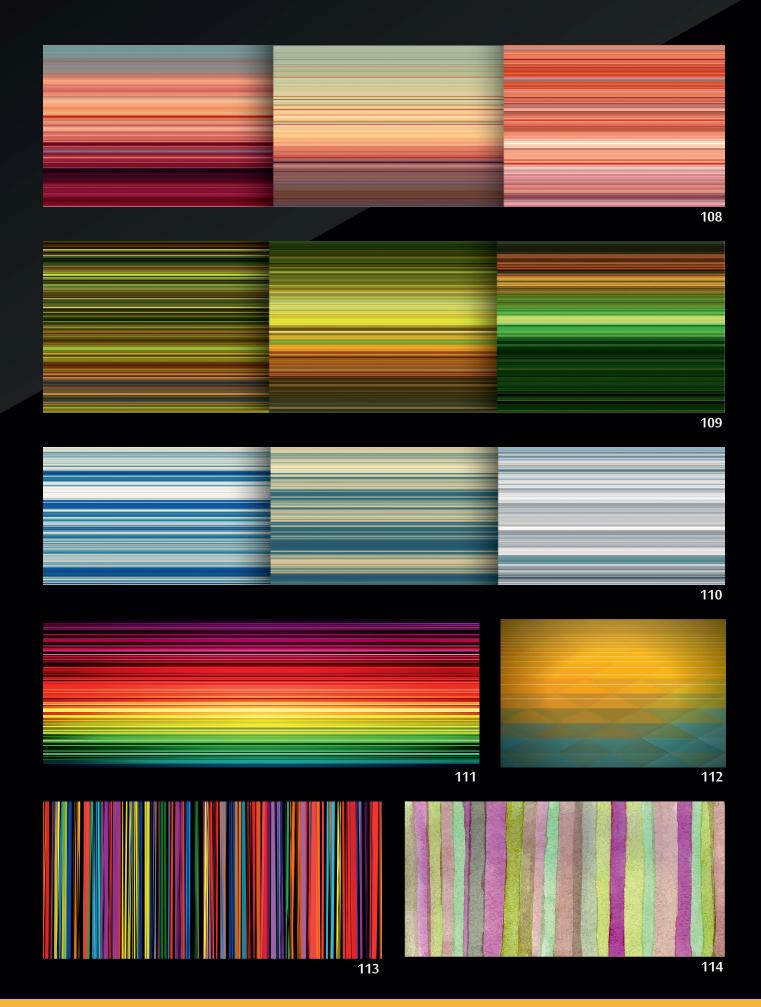

to 100mm.
- We can print any image provided by the customer, as well as colourmatching with existing materials.
- We can print an area of 1.35 x 2.96m area in one solid piece. Larger sizes are available on flexible materials or by feeding materials through the printer. Minor joints possible on larger pieces.
- UV ink is water resistant, sun resistant, weather resistant and wear resistant, making it perfect for glass printing, exterior displays, bespoke interiors, architectural applications and much more.
- Our equipment enables us to adjust all colours and settings to the exact specifications or colour match samples.







































10 FLOWERS

















12 FOOD

,,







































22 NATURE









26 SPICES















28 STRIPES













32 WAVES























38 MARBLE





40 WOOD



















42 ELECTRIC















44 LEATHER















48

































































60 MIRRORS













LIQUID MIRROR CAN BE MATCHED WITH ANY COLOUR













## **STRIPES CAN BE DONE IN ANY ORIENTATION**









## **ALSO AVAILABLE IN**