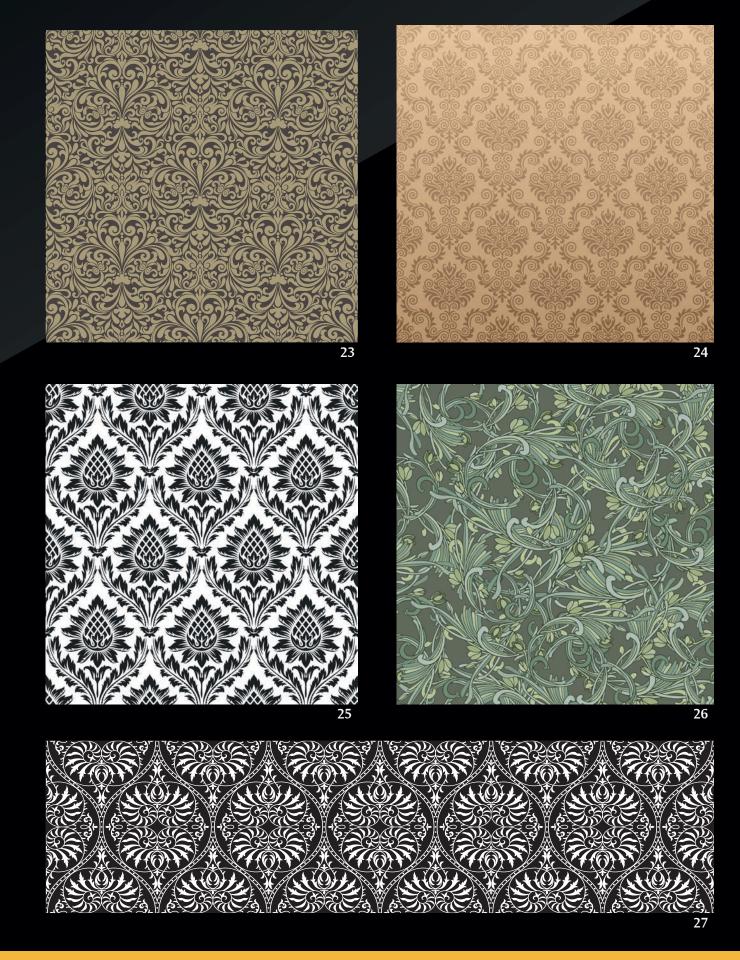

ble and less precise finish.

## ANY COLOUR. ANY IMAGE. ANY SURFACE.

- Printing is possible on almost any rigid material, up to a thickness up to 100mm.
- We can print any image provided by the customer, as well as colourmatching with existing materials.
- We can print an area of 1.35 x 2.96m area in one solid piece. Larger sizes are available on flexible materials or by feeding materials through the printer. Minor joints possible on larger pieces.
- UV ink is water resistant, sun resistant, weather resistant and wear resistant, making it perfect for glass printing, exterior displays, bespoke interiors, architectural applications and much more.
- Our equipment enables us to adjust all colours and settings to the exact specifications or colour match samples.







































10 FLOWERS

















12 FOOD

,,







































22 NATURE









26 SPICES















28 STRIPES













32 WAVES























38 MARBLE





40 WOOD



















42 ELECTRIC















44 LEATHER















48

































































60 MIRRORS













LIQUID MIRROR CAN BE MATCHED WITH ANY COLOUR













## **STRIPES CAN BE DONE IN ANY ORIENTATION**









## **ALSO AVAILABLE IN**