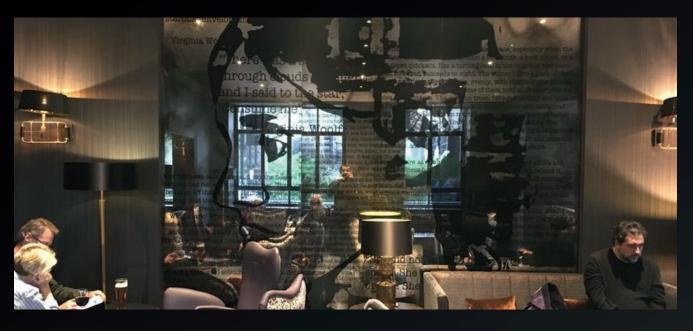

le on flexible materials or by feeding materials through the printer. Minor joints possible on larger pieces.
- UV ink is water resistant, sun resistant, weather resistant and wear resistant, making it perfect for glass printing, exterior displays, bespoke interiors, architectural applications and much more.
- Our equipment enables us to adjust all colours and settings to the exact specifications or colour match samples.







































10 FLOWERS

















12 FOOD

,,







































22 NATURE









26 SPICES















28 STRIPES













32 WAVES























38 MARBLE





40 WOOD



















42 ELECTRIC















44 LEATHER















48

































































60 MIRRORS













LIQUID MIRROR CAN BE MATCHED WITH ANY COLOUR













## **STRIPES CAN BE DONE IN ANY ORIENTATION**









## **ALSO AVAILABLE IN**