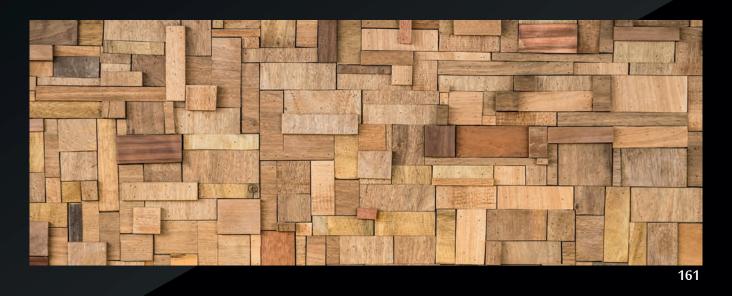

40 WOOD

42 ELECTRIC

44 LEATHER

48

60 MIRRORS

LIQUID MIRROR CAN BE MATCHED WITH ANY COLOUR