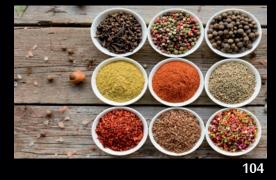

o a thickness up to 100mm.
- We can print any image provided by the customer, as well as colourmatching with existing materials.
- We can print an area of 1.35 x 2.96m area in one solid piece. Larger sizes are available on flexible materials or by feeding materials through the printer. Minor joints possible on larger pieces.
- UV ink is water resistant, sun resistant, weather resistant and wear resistant, making it perfect for glass printing, exterior displays, bespoke interiors, architectural applications and much more.
- Our equipment enables us to adjust all colours and settings to the exact specifications or colour match samples.







































10 FLOWERS

















12 FOOD

,,







































22 NATURE









26 SPICES















28 STRIPES













32 WAVES























38 MARBLE





40 WOOD



















42 ELECTRIC















44 LEATHER















48

































































60 MIRRORS













LIQUID MIRROR CAN BE MATCHED WITH ANY COLOUR













## **STRIPES CAN BE DONE IN ANY ORIENTATION**









## **ALSO AVAILABLE IN**