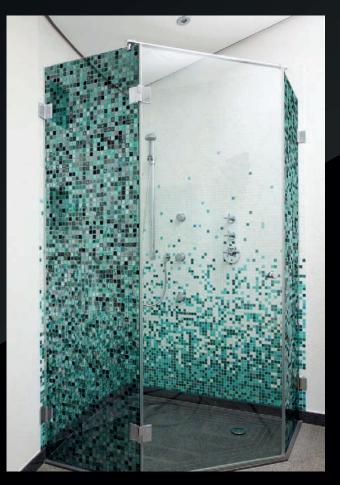

40 WOOD

42 ELECTRIC

44 LEATHER

48

60 MIRRORS

LIQUID MIRROR CAN BE MATCHED WITH ANY COLOUR