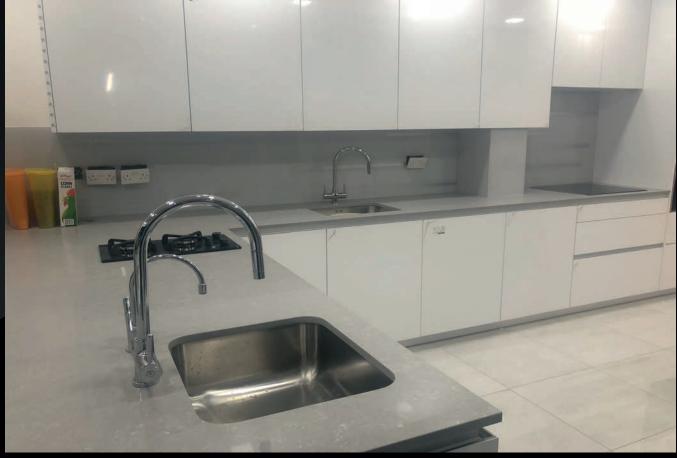

## ANY COLOUR. ANY IMAGE. ANY SURFACE.

- Printing is possible on almost any rigid material, up to a thickness up to 100mm.
- We can print any image provided by the customer, as well as colourmatching with existing materials.
- We can print an area of 1.35 x 2.96m area in one solid piece. Larger sizes are available on flexible materials or by feeding materials through the printer. Minor joints possible on larger pieces.
- UV ink is water resistant, sun resistant, weather resistant and wear resistant, making it perfect for glass printing, exterior displays, bespoke interiors, architectural applications and much more.
- Our equipment enables us to adjust all colours and settings to the exact specifications or colour match samples.