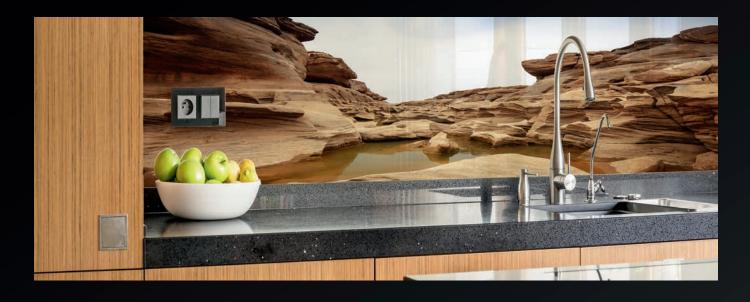

## ANY COLOUR. ANY IMAGE. ANY SURFACE.

- Printing is possible on almost any rigid material, up to a thickness up to 100mm.
- We can print any image provided by the customer, as well as colourmatching with existing materials.
- We can print an area of 1.35 x 2.96m area in one solid piece. Larger sizes are available on flexible materials or by feeding materials through the printer. Minor joints possible on larger pieces.
- UV ink is water resistant, sun resistant, weather resistant and wear resistant, making it perfect for glass printing, exterior displays, bespoke interiors, architectural applications and much more.
- Our equipment enables us to adjust all colours and settings to the exact specifications or colour match samples.