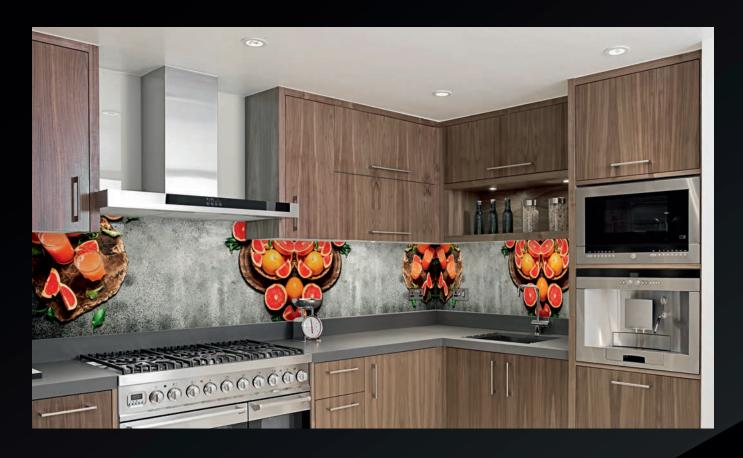

## ANY COLOUR. ANY IMAGE. ANY SURFACE.

- Printing is possible on almost any rigid material, up to a thickness up to 100mm.
- We can print any image provided by the customer, as well as colourmatching with existing materials.
- We can print an area of 1.35 x 2.96m area in one solid piece. Larger sizes are available on flexible materials or by feeding materials through the printer. Minor joints possible on larger pieces.
- UV ink is water resistant, sun resistant, weather resistant and wear resistant, making it perfect for glass printing, exterior displays, bespoke interiors, architectural applications and much more.
- Our equipment enables us to adjust all colours and settings to the exact specifications or colour match samples.