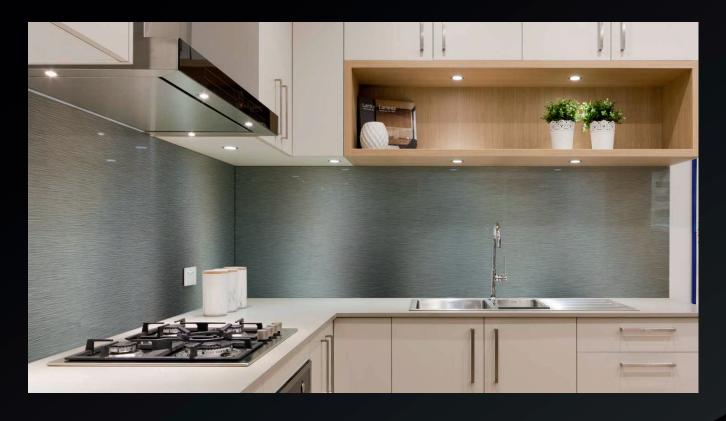

y image provided by the customer, as well as colourmatching with existing materials.
- We can print an area of 1.35 x 2.96m area in one solid piece. Larger sizes are available on flexible materials or by feeding materials through the printer. Minor joints possible on larger pieces.
- UV ink is water resistant, sun resistant, weather resistant and wear resistant, making it perfect for glass printing, exterior displays, bespoke interiors, architectural applications and much more.
- Our equipment enables us to adjust all colours and settings to the exact specifications or colour match samples.







































10 FLOWERS

















12 FOOD

,,







































22 NATURE









26 SPICES















28 STRIPES













32 WAVES























38 MARBLE





40 WOOD



















42 ELECTRIC















44 LEATHER















48

































































60 MIRRORS













LIQUID MIRROR CAN BE MATCHED WITH ANY COLOUR













## **STRIPES CAN BE DONE IN ANY ORIENTATION**









## **ALSO AVAILABLE IN**