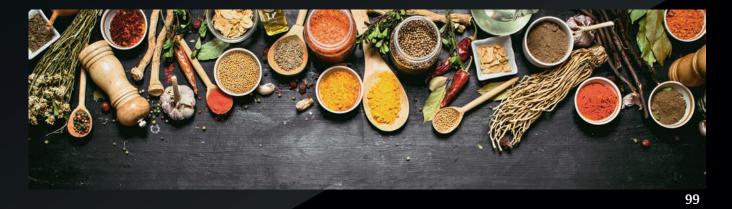

rial, up to a thickness up to 100mm.
- We can print any image provided by the customer, as well as colourmatching with existing materials.
- We can print an area of 1.35 x 2.96m area in one solid piece. Larger sizes are available on flexible materials or by feeding materials through the printer. Minor joints possible on larger pieces.
- UV ink is water resistant, sun resistant, weather resistant and wear resistant, making it perfect for glass printing, exterior displays, bespoke interiors, architectural applications and much more.
- Our equipment enables us to adjust all colours and settings to the exact specifications or colour match samples.







































10 FLOWERS

















12 FOOD

,,







































22 NATURE









26 SPICES















28 STRIPES













32 WAVES























38 MARBLE





40 WOOD



















42 ELECTRIC















44 LEATHER















48

































































60 MIRRORS













LIQUID MIRROR CAN BE MATCHED WITH ANY COLOUR













## **STRIPES CAN BE DONE IN ANY ORIENTATION**









## **ALSO AVAILABLE IN**