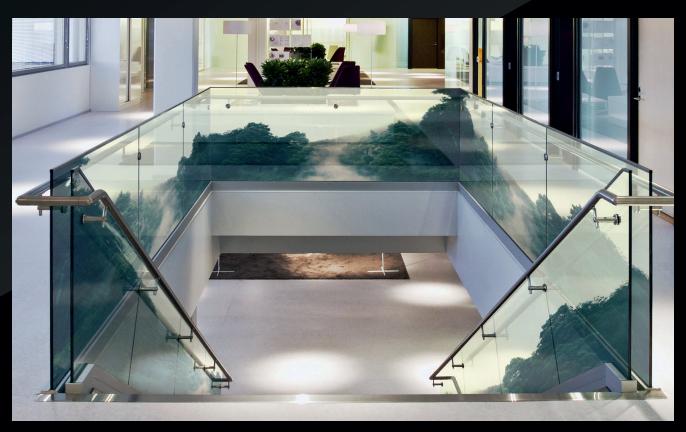

## ANY COLOUR. ANY IMAGE. ANY SURFACE.

- Printing is possible on almost any rigid material, up to a thickness up to 100mm.
- We can print any image provided by the customer, as well as colourmatching with existing materials.
- We can print an area of 1.35 x 2.96m area in one solid piece. Larger sizes are available on flexible materials or by feeding materials through the printer. Minor joints possible on larger pieces.
- UV ink is water resistant, sun resistant, weather resistant and wear resistant, making it perfect for glass printing, exterior displays, bespoke interiors, architectural applications and much more.
- Our equipment enables us to adjust all colours and settings to the exact specifications or colour match samples.