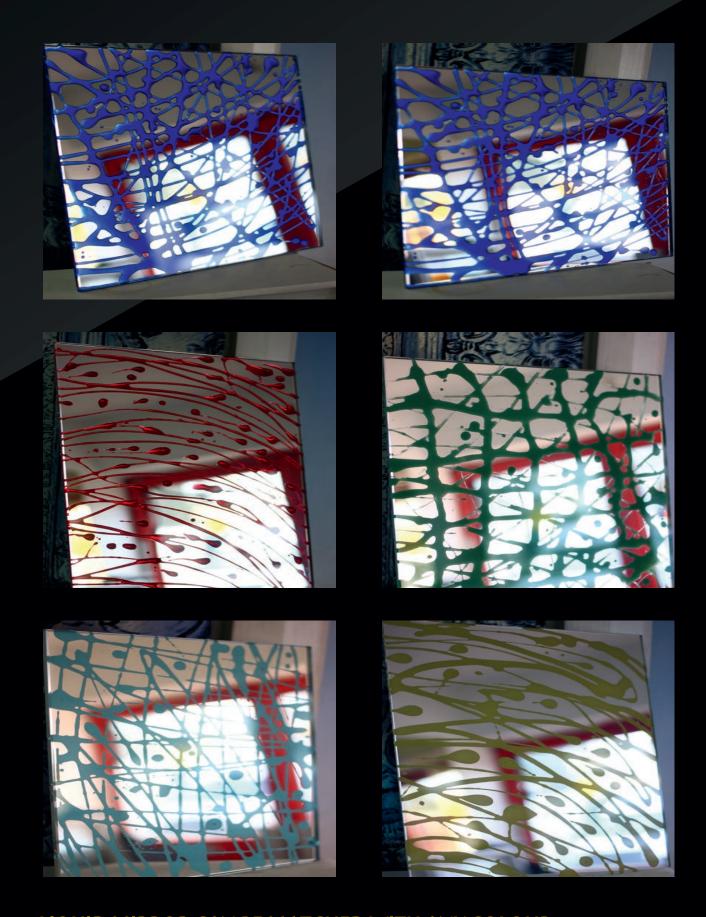

40 WOOD

42 ELECTRIC

44 LEATHER

48

60 MIRRORS

LIQUID MIRROR CAN BE MATCHED WITH ANY COLOUR