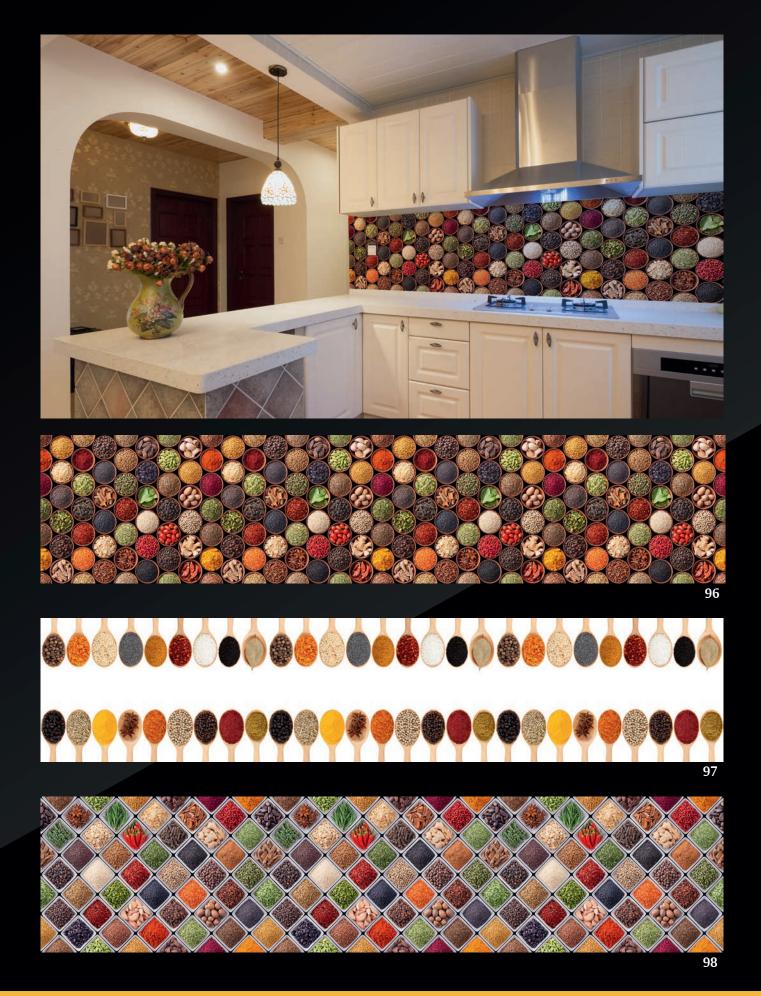

ny rigid material, up to a thickness up to 100mm.
- We can print any image provided by the customer, as well as colourmatching with existing materials.
- We can print an area of 1.35 x 2.96m area in one solid piece. Larger sizes are available on flexible materials or by feeding materials through the printer. Minor joints possible on larger pieces.
- UV ink is water resistant, sun resistant, weather resistant and wear resistant, making it perfect for glass printing, exterior displays, bespoke interiors, architectural applications and much more.
- Our equipment enables us to adjust all colours and settings to the exact specifications or colour match samples.







































10 FLOWERS

















12 FOOD

,,







































22 NATURE









26 SPICES















28 STRIPES













32 WAVES























38 MARBLE





40 WOOD



















42 ELECTRIC















44 LEATHER















48

































































60 MIRRORS













LIQUID MIRROR CAN BE MATCHED WITH ANY COLOUR













## **STRIPES CAN BE DONE IN ANY ORIENTATION**









## **ALSO AVAILABLE IN**