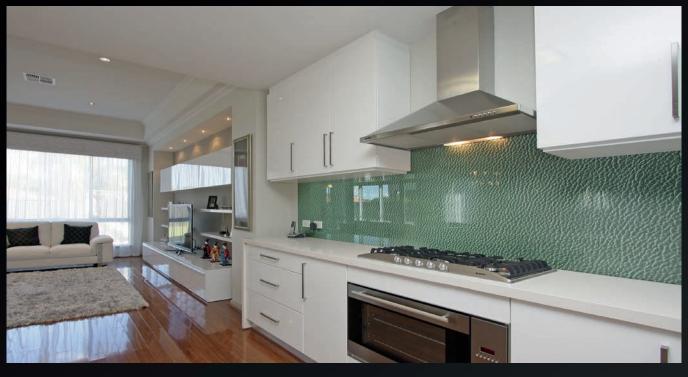

## ANY COLOUR. ANY IMAGE. ANY SURFACE.

- Printing is possible on almost any rigid material, up to a thickness up to 100mm.
- We can print any image provided by the customer, as well as colourmatching with existing materials.
- We can print an area of 1.35 x 2.96m area in one solid piece. Larger sizes are available on flexible materials or by feeding materials through the printer. Minor joints possible on larger pieces.
- UV ink is water resistant, sun resistant, weather resistant and wear resistant, making it perfect for glass printing, exterior displays, bespoke interiors, architectural applications and much more.
- Our equipment enables us to adjust all colours and settings to the exact specifications or colour match samples.