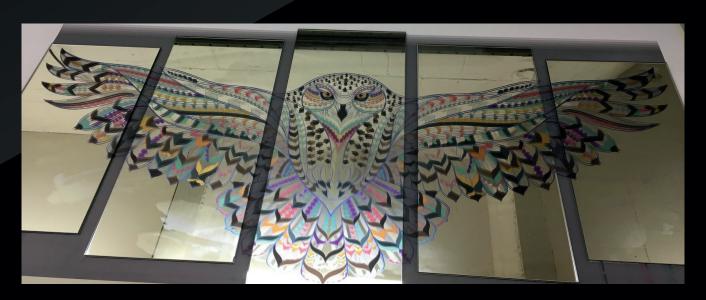

40 WOOD

42 ELECTRIC

44 LEATHER

48

60 MIRRORS

LIQUID MIRROR CAN BE MATCHED WITH ANY COLOUR