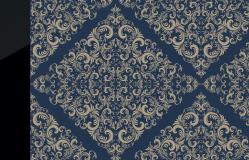

rable and less precise finish.

## ANY COLOUR. ANY IMAGE. ANY SURFACE.

- Printing is possible on almost any rigid material, up to a thickness up to 100mm.
- We can print any image provided by the customer, as well as colourmatching with existing materials.
- We can print an area of 1.35 x 2.96m area in one solid piece. Larger sizes are available on flexible materials or by feeding materials through the printer. Minor joints possible on larger pieces.
- UV ink is water resistant, sun resistant, weather resistant and wear resistant, making it perfect for glass printing, exterior displays, bespoke interiors, architectural applications and much more.
- Our equipment enables us to adjust all colours and settings to the exact specifications or colour match samples.







































10 FLOWERS

















12 FOOD

,,







































22 NATURE









26 SPICES















28 STRIPES













32 WAVES























38 MARBLE





40 WOOD



















42 ELECTRIC















44 LEATHER















48

































































60 MIRRORS













LIQUID MIRROR CAN BE MATCHED WITH ANY COLOUR













## **STRIPES CAN BE DONE IN ANY ORIENTATION**









## **ALSO AVAILABLE IN**