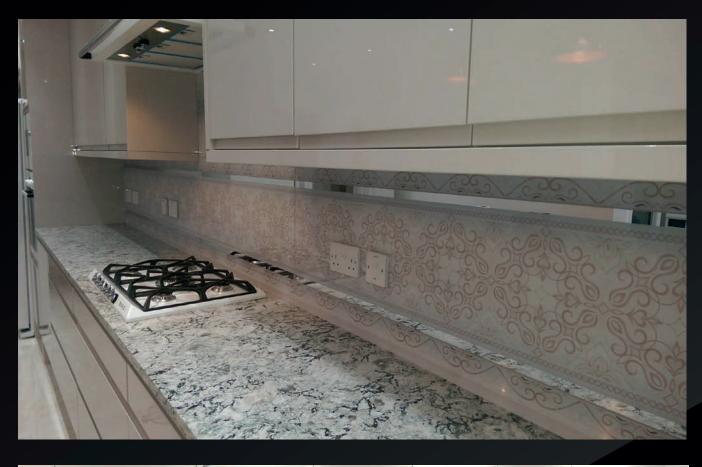

## ANY COLOUR. ANY IMAGE. ANY SURFACE.

- Printing is possible on almost any rigid material, up to a thickness up to 100mm.
- We can print any image provided by the customer, as well as colourmatching with existing materials.
- We can print an area of 1.35 x 2.96m area in one solid piece. Larger sizes are available on flexible materials or by feeding materials through the printer. Minor joints possible on larger pieces.
- UV ink is water resistant, sun resistant, weather resistant and wear resistant, making it perfect for glass printing, exterior displays, bespoke interiors, architectural applications and much more.
- Our equipment enables us to adjust all colours and settings to the exact specifications or colour match samples.